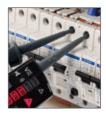

# **KT1780** - The ultimate voltage detector

- NEW Clear oversize LEDs
- NEW Bright torch light
- NEW Clear audible tone
- NEW UK Specific probe tips
- Complies to the latest International Standards

### Case with strap

Clear Indication
Indication lights
shine through
voltage level.

**Built in Torch**Brilliant white light gives ample illumination.

Phase Rotation
Bright green LEDs
show left or right
rotation.

Slender Probes
Fits into recessed terminals such as RCBOs without unscrewing any caps.

kewtechcorp.com