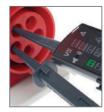

### Case with strap

Clear Indication
Indication lights
shine through
voltage level.

**Built in Torch**Brilliant white light gives ample illumination.

Phase Rotation
Bright green LEDs
show left or right
rotation.