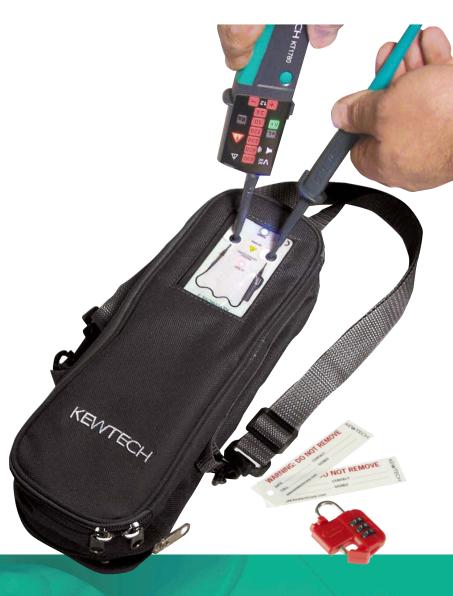

### Kit includes:

# **KT1780** - The ultimate voltage detector

- NEW Clear oversize LEDs
- NEW Bright torch light
- NEW Clear audible tone
- NEW UK Specific probe tips
- Complies to the latest International Standards

### Kewprove3 - Proving unit

- High output proves all types of voltage detectors
- Fast ramp up then ramps down through stages

#### **Kewlok** - Lockout device

- One design fits all toggle switch MCBs, RCDs, RCBOs and mains switches
- Set your own combination
- Comes with 2 re-writable warning labels

### Case with strap

Clear Indication
Indication lights
shine through
voltage level.

**Built in Torch**Brilliant white light gives ample illumination.

Phase Rotation
Bright green LEDs
show left or right
rotation.

Slender Probes
Fits into recessed terminals such as RCBOs without unscrewing any caps.

kewtechcorp.com