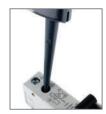

Slender Probes
Fits into recessed terminals such as RCBOs without unscrewing any caps.

kewtechcorp.com