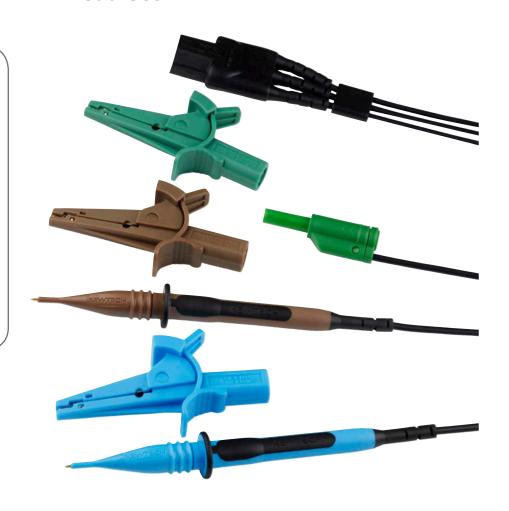

## ACC016E

- High quality multistranded test leads
- Double insulated with a different colour for each layer of insulation
- Instrument connection: IEC (with slot)
- Probe connection: 4mm connector
- Probes (fused): 1 x blue, 1 x brown
- Croc Clips: 1 x blue, 1 x brown, 1 x green
- Piggyback feature on earth lead to convert into a two wire system
- For: SFT/MFT 17th Ed testers

## **SPECIFICATIONS**

| Standard         | BSEN 61010-031 CAT III 600V               |
|------------------|-------------------------------------------|
| Test lead length | 1160 mm                                   |
| Connectors       | 4 mm                                      |
| Strands          | 176 strands 1.00mm <sup>2</sup> total csa |
| 0.D              | 3.8mm nominal outer diameter              |