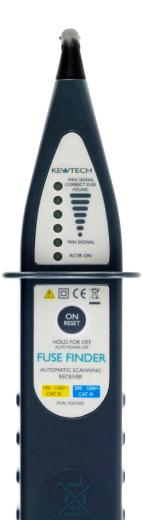

#### **FUSEFINDER2**

- Transmitter to inject a high frequency signal on the circuit under test
- Receiver to detect circuit with signal at the distribution board
- Clear LED indication of signal strength
- Receiver auto-tunes sensitivity
- Scanning sensitivity reset button
- Ferrite transducer scanning head
- Receiver auto power off

### SPECIFICATIONS

| Standard Standard   | IEC 61010 250V CAT III, Double insulated |
|---------------------|------------------------------------------|
| Transmitter supply  | 110V / 230V 50-60Hz                      |
| Transmitter current | <20mA                                    |
| Receiver Batteries  | 2 x AA Alkaline                          |