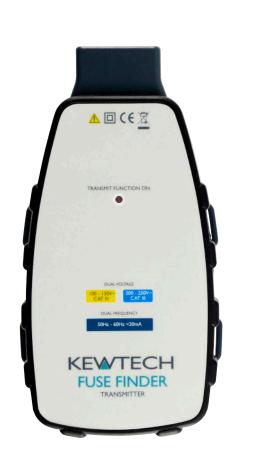

#### **FUSEFINDER2**

- Transmitter to inject a high frequency signal on the circuit under test
- Receiver to detect circuit with signal at the distribution board
- Clear LED indication of signal strength
- Receiver auto-tunes sensitivity
- Scanning sensitivity reset button
- Ferrite transducer scanning head
- Receiver auto power off

### SPECIFICATIONS

| Standard Standard   | IEC 61010 250V CAT III, Double insulated |
|---------------------|------------------------------------------|
| Transmitter supply  | 110V / 230V 50-60Hz                      |
| Transmitter current | <20mA                                    |
| Receiver Batteries  | 2 x AA Alkaline                          |